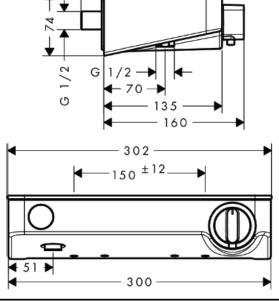

## **SPECIFICATION** SHEET - fittings

| BRAND:                         | hansgrohe                                                                                                                                                                            | Product Photo: |
|--------------------------------|--------------------------------------------------------------------------------------------------------------------------------------------------------------------------------------|----------------|
| ORIGIN:                        | Germany                                                                                                                                                                              |                |
| SERIES:                        | ShowerTablet Select 300                                                                                                                                                              |                |
| PRODUCT<br>DESCRIPTION:        | Exposed thermostatic shower mixer with bottom outlet ½" for shower hose, with safety glass shelf chrome coating • Flow rate: 30 l/min. at 3 bar • Flow pressure: 1~5 bar (15~70 psi) |                |
| MODEL No.                      | 13171 000 / 13171 400                                                                                                                                                                |                |
| FINISH/COLOUR:                 | Chrome-plated / White / Chrome                                                                                                                                                       |                |
| DIMENSIONS:                    | 160mm L x 302mm W x 74mm H                                                                                                                                                           |                |
| OPTIONAL<br>MATCHING<br>PARTS: |                                                                                                                                                                                      |                |

Technical Informations: Suitable for continous flow water heater

**←** 21 - 26

**REMINDER:** Pipe flushing must be done before faucets are installed. Failure to do so voids the warranty.

Do not use cleaners containing abrasive cleansers, ammonia, bleach, acids, waxes, alcohol, solvents or other products not recommended for chrome.