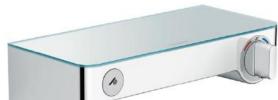

## **SPECIFICATION** SHEET - fittings

| BRAND:                         | hansgrohe                                                                                                                                                                            | Product Photo: |
|--------------------------------|--------------------------------------------------------------------------------------------------------------------------------------------------------------------------------------|----------------|
| ORIGIN:                        | Germany                                                                                                                                                                              |                |
| SERIES:                        | ShowerTablet Select 300                                                                                                                                                              |                |
| PRODUCT<br>DESCRIPTION:        | Exposed thermostatic shower mixer with bottom outlet ½" for shower hose, with safety glass shelf chrome coating • Flow rate: 30 l/min. at 3 bar • Flow pressure: 1~5 bar (15~70 psi) |                |
| MODEL No.                      | 13171 000 / 13171 400                                                                                                                                                                |                |
| FINISH/COLOUR:                 | Chrome-plated / White / Chrome                                                                                                                                                       |                |
| DIMENSIONS:                    | 160mm L x 302mm W x 74mm H                                                                                                                                                           |                |
| OPTIONAL<br>MATCHING<br>PARTS: |                                                                                                                                                                                      |                |